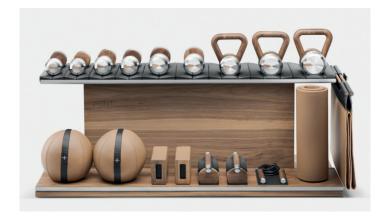

# PENT. COMBO ANA

PENT. COMBO ™ Luxury Set Of Fitness Accessories

PENT. is not just a fitness quipment, but also a beautiful piece of furniture. Are you a devoted fitness lover and a design addict? Well, look no further than PENT., the equipment brand that ticks all the boxes. We have a goal of providing customized equipment that suits the consumer's athletic and aesthetic needs.

#### Set including:

COLMIA<sup>TM</sup> (dumbbells) 4 kg x 2 | 6 kg x 2 | 8 kg x 2, LOVA<sup>TM</sup> (kettlebells) 4 kg x 1 | 6 kg x 1 | 8 kg x 1, MOXA<sup>TM</sup> (weighted balls) 4 kg x 1 | 8 kg x 1, KOHA<sup>TM</sup> (yoga blocks), PASA<sup>TM</sup> (yoga belt), SIENNA<sup>TM</sup> (skipping rope), LIPOVA<sup>TM</sup> (push up bars), ROLA<sup>TM</sup> (stretching roller), MATA <sup>TM</sup>