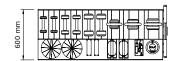

ANA



PENT. COMBO ™ Luxury Set Of Fitness Accessories

PENT. is not just a fitness quipment, but also a beautiful piece of furniture. Are you a devoted fitness lover and a design addict? Well, look no further than PENT., the equipment brand that ticks all the boxes. We have a goal of providing customized equipment that suits the consumer's athletic and aesthetic needs.

#### Set including:

COLMIA<sup>TM</sup> (dumbbells) 4 kg x 2 | 6 kg x 2 | 8 kg x 2, LOVA<sup>TM</sup> (kettlebells) 4 kg x 1 | 6 kg x 1 | 8 kg x 1, MOXA<sup>TM</sup> (weighted balls) 4 kg x 1 | 8 kg x 1, KOHA<sup>TM</sup> (yoga blocks), PASA<sup>TM</sup> (yoga belt), SIENNA<sup>TM</sup> (skipping rope), LIPOVA<sup>TM</sup> (push up bars), ROLA<sup>TM</sup> (stretching roller), MATA <sup>TM</sup>

### **DIMENSIONS**







# WEIGHT

| NET   | 180 |
|-------|-----|
| GROSS | 200 |

# **COLOUR & MATERIAL**

WOOD







WALNUT





WALNUT

STEEL



STAINLESS

### GENUINE LEATHER