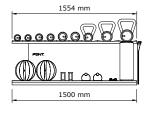

OMBO ANA



PENT. COMBO ™ Luxury Set Of Fitness Accessories

PENT. is not just a fitness quipment, but also a beautiful piece of furniture. Are you a devoted fitness lover and a design addict? Well, look no further than PENT., the equipment brand that ticks all the boxes. We have a goal of providing customized equipment that suits the consumer's athletic and aesthetic needs.

#### Set including:

COLMIA<sup>TM</sup> (dumbbells) 4 kg x 2 | 6 kg x 2 | 8 kg x 2, LOVA<sup>TM</sup> (kettlebells) 4 kg x 1 | 6 kg x 1 | 8 kg x 1, MOXA<sup>TM</sup> (weighted balls) 4 kg x 1 | 8 kg x 1, KOHA<sup>TM</sup> (yoga blocks), PASA<sup>TM</sup> (yoga belt), SIENNA<sup>TM</sup> (skipping rope), LIPOVA<sup>TM</sup> (push up bars), ROLA<sup>TM</sup> (stretching roller), MATA <sup>TM</sup>

### **DIMENSIONS**







# WEIGHT

| NET   | 180 |
|-------|-----|
| GROSS | 200 |

# **COLOUR & MATERIAL**

WOOD







WALNUT





WALNUT

STEEL



STAINLESS

### GENUINE LEATHER