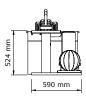

BO ANA



PENT. COMBO ™ Luxury Set Of Fitness Accessories

PENT. is not just a fitness quipment, but also a beautiful piece of furniture. Are you a devoted fitness lover and a design addict? Well, look no further than PENT., the equipment brand that ticks all the boxes. We have a goal of providing customized equipment that suits the consumer's athletic and aesthetic needs.

#### Set including:

COLMIA<sup>TM</sup> (dumbbells) 4 kg x 2 | 6 kg x 2 | 8 kg x 2, LOVA<sup>TM</sup> (kettlebells) 4 kg x 1 | 6 kg x 1 | 8 kg x 1, MOXA<sup>TM</sup> (weighted balls) 4 kg x 1 | 8 kg x 1, KOHA<sup>TM</sup> (yoga blocks), PASA<sup>TM</sup> (yoga belt), SIENNA<sup>TM</sup> (skipping rope), LIPOVA<sup>TM</sup> (push up bars), ROLA<sup>TM</sup> (stretching roller), MATA <sup>TM</sup>

### **DIMENSIONS**







# WEIGHT

| NET   | 180 |
|-------|-----|
| GROSS | 200 |

# **COLOUR & MATERIAL**

WOOD







WALNUT





WALNUT

STEEL



STAINLESS

### GENUINE LEATHER